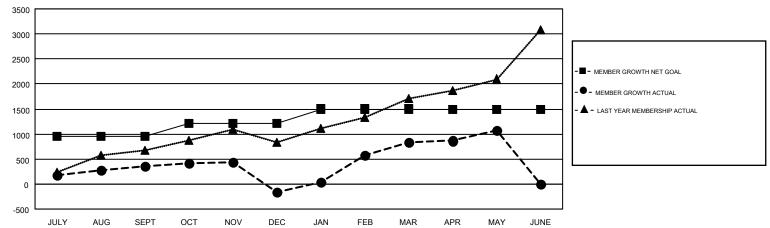

## GOALS AND ACTUAL MEMBERS CUMULATIVE

| DROPPED CLUBS: 33                                                                      |    | 432 CLUBS OF 654 ADDED 1 OR MORE<br>NEW MEMBERS | GENDER DISTRIBUTION                  |                 |       |
|----------------------------------------------------------------------------------------|----|-------------------------------------------------|--------------------------------------|-----------------|-------|
|                                                                                        |    |                                                 | MALE                                 | 19,327 (85.71%) |       |
|                                                                                        |    |                                                 | FEMALE                               | 3,221 (14.29%)  |       |
| DROPPED MEMBERS                                                                        |    |                                                 |                                      |                 |       |
| DECEASED                                                                               | 67 | CLICK HERE FOR CUMULATIVE                       | TOTAL FAMILY UNIT MEMBERS            |                 | 5,492 |
| CLUB CANCELLED         734           OTHER         1,704           TOTAL         2,505 |    | MEMBERSHIP DATA                                 |                                      |                 |       |
|                                                                                        |    |                                                 | FAMILY MEMBERS PAYING HALF 2,85 DUES |                 | 2,850 |
|                                                                                        |    |                                                 |                                      |                 |       |