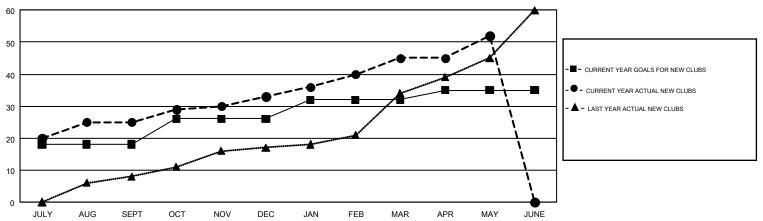

| 25        | 2             | JULY/AUG/SEPT         | 945                       | 1,084                   | 697                                          |  |
| OCT/NOV/DEC           | 8             | 8         | 26            | OCT/NOV/DEC           | 270                       | 568                     | 1,068                                        |  |
| JAN/FEB/MAR           | 6             | 12        | 4             | JAN/FEB/MAR           | 285                       | 1,581                   | 305                                          |  |
| APR/MAY/JUNE          | 3             | 7         | 1             | APR/MAY/JUNE          | -15                       | 706                     | 435                                          |  |

## GOALS AND ACTUAL NEW CLUBS CUMULATIVE



## GOALS AND ACTUAL MEMBERS CUMULATIVE



| DROPPED CLUBS: 33                                                                      |    | 432 CLUBS OF 654 ADDED 1 OR MORE<br>NEW MEMBERS | GENDER DISTRIBUTION                  |                 |       |
|----------------------------------------------------------------------------------------|----|-------------------------------------------------|--------------------------------------|-----------------|-------|
|                                                                                        |    |                                                 | MALE                                 | 19,327 (85.71%) |       |
|                                                                                        |    |